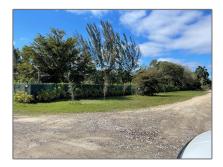

# Commercial Land

- 15200 SW 208 ave, Miami, Florida 33187

#### **Basic Details**

| Property Type: | <b>Commercial Land</b> |
|----------------|------------------------|
| Listing Type:  | For Sale               |
| Listing ID:    | A11544302              |
| Price:         | \$370,000              |
| Lot Area:      | 1.78 Acre              |

### Features

| √ Lot Features:            | Corner Lot, 1-2.5 Acres |
|----------------------------|-------------------------|
| Water Front:               | 1                       |
| ✓ Water Front Description: | Creek                   |