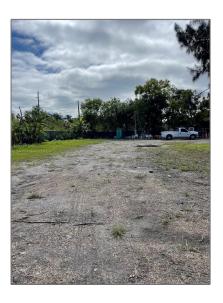

# Commercial Land

- 15200 SW 208 ave, Miami, Florida 33187

#### **Basic Details**

| Property Type: | <b>Commercial Land</b> |
|----------------|------------------------|
| Listing Type:  | For Sale               |
| Listing ID:    | A11544302              |
| Price:         | \$370,000              |
| Lot Area:      | 1.78 Acre              |

### Features

| √ Lot Features:            | Corner Lot, 1-2.5 Acres |
|----------------------------|-------------------------|
| Water Front:               | 1                       |
| ✓ Water Front Description: | Creek                   |