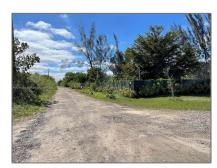

# Commercial Land

- 15200 SW 208 ave, Miami, Florida 33187

#### **Basic Details**

| Property Type: | <b>Commercial Land</b> |
|----------------|------------------------|
| Listing Type:  | For Sale               |
| Listing ID:    | A11544302              |
| Price:         | \$370,000              |
| Lot Area:      | 1.78 Acre              |

### Features

| √ Lot Features:            | Corner Lot, 1-2.5 Acres |
|----------------------------|-------------------------|
| Water Front:               | 1                       |
| ✓ Water Front Description: | Creek                   |