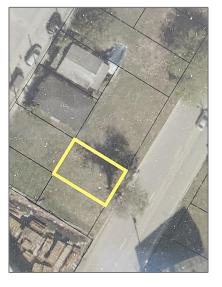

# **Commercial Land**

- 1426 NW 1 pl, Miami, Florida 33136

## Address Map

| US                |                                                                   |
|-------------------|-------------------------------------------------------------------|
| FL                |                                                                   |
| Miami-Dade County |                                                                   |
| Miami             |                                                                   |
| 33136             |                                                                   |
| 1426 NW 1 pl      |                                                                   |
| 1426              |                                                                   |
| WADDELLS ADDN     |                                                                   |
|                   | FL<br>Miami-Dade County<br>Miami<br>33136<br>1426 NW 1 pl<br>1426 |