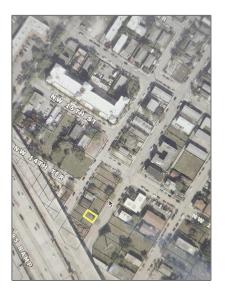

# **Commercial Land**

- 1426 NW 1 pl, Miami, Florida 33136

## Address Map

| US                |                                                                   |
|-------------------|-------------------------------------------------------------------|
| FL                |                                                                   |
| Miami-Dade County |                                                                   |
| Miami             |                                                                   |
| 33136             |                                                                   |
| 1426 NW 1 pl      |                                                                   |
| 1426              |                                                                   |
| WADDELLS ADDN     |                                                                   |
|                   | FL<br>Miami-Dade County<br>Miami<br>33136<br>1426 NW 1 pl<br>1426 |