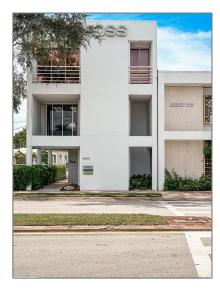

# Commercial Sale

- 4689 Ponce De Leon Blvd # 300, Coral Gables, Florida 33146

### Property Type: **Commercial Sale Property Sub** Office Type: Listing Type: For Sale Listing ID: A11545046 Price: \$5,700 Year Built: 1965 6,322 Sqft Built up area: Type of Business: Office Space, Professional

## Address Map

| Country: | US                |  |
|----------|-------------------|--|
| State:   | FL                |  |
| County:  | Miami-Dade County |  |

| City:          | <b>Coral Gables</b>              |  |
|----------------|----------------------------------|--|
| Zipcode:       | 33146                            |  |
| Street:        | 4689 Ponce De<br>Leon Blvd # 300 |  |
| Street Number: | 4689                             |  |
| Floor Number:  | 0                                |  |
| Longitude:     | W81° 44' 8.1''                   |  |
| Latitude:      | N25° 43' 32.5''                  |  |
| Unit Number:   | 300                              |  |
| Parcel Number: | 03-41-20-023-0450                |  |
| Zoning:        | 5003                             |  |