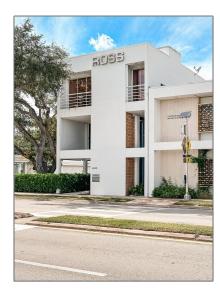

# Commercial Sale

- 4689 Ponce De Leon Blvd # 300, Coral Gables, Florida 33146

### Property Type: **Commercial Sale Property Sub** Office Type: Listing Type: For Sale Listing ID: A11545046 Price: \$5,700 Year Built: 1965 6,322 Sqft Built up area: Type of Business: Office Space, Professional

## Address Map

| Country: | US                |  |
|----------|-------------------|--|
| State:   | FL                |  |
| County:  | Miami-Dade County |  |

| City:          | <b>Coral Gables</b>              |  |
|----------------|----------------------------------|--|
| Zipcode:       | 33146                            |  |
| Street:        | 4689 Ponce De<br>Leon Blvd # 300 |  |
| Street Number: | 4689                             |  |
| Floor Number:  | 0                                |  |
| Longitude:     | W81° 44' 8.1''                   |  |
| Latitude:      | N25° 43' 32.5''                  |  |
| Unit Number:   | 300                              |  |
| Parcel Number: | 03-41-20-023-0450                |  |
| Zoning:        | 5003                             |  |