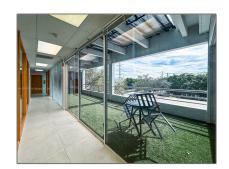

### Property Type: **Commercial Sale Property Sub** Office Type: Listing Type: For Sale Listing ID: A11545046 Price: \$5,700 Year Built: 1965 6,322 Sqft Built up area: Type of Business: Office Space, Professional

## Features

| $\sqrt{}$ | Heating System: | Central Individual A/c            |
|-----------|-----------------|-----------------------------------|
| $\sqrt{}$ | Cooling System: | Central Individual A/c            |
| $\sqrt{}$ | Security:       | Smoke Alarm, Smoke<br>Detector(s) |
| $\sqrt{}$ | Roof Deck:      | Built-up                          |
| $\sqrt{}$ | Parking:        | Assigned, On Street               |
| $\sqrt{}$ | Flooring:       | Tile                              |
| $\sqrt{}$ | Lot Features:   | City Location, Near<br>Airport    |
| $\sqrt{}$ | Sewer:          | Septic Tank                       |
| Wate      | r Front:        | 1                                 |