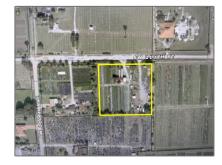

# Commercial Land

- 20990 SW 210th St, Miami, Florida 33187

### Address Map

| Country:       | US                           |  |
|----------------|------------------------------|--|
| State:         | FL                           |  |
| County:        | <b>Miami-Dade County</b>     |  |
| City:          | Miami                        |  |
| Zipcode:       | 33187                        |  |
| Street:        | 20990 SW 210th St            |  |
| Street Number: | 20990                        |  |
| Building Name: | INTERIM-AWAIT<br>SPECIFIC ZO |  |
| Floor Number:  | 0                            |  |
| Longitude:     | W81° 28' 6.3"                |  |
| Latitude:      | N25° 34' 11.3"               |  |