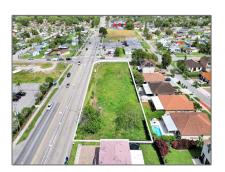

# Commercial Land

- 22401 SW 112th Ave, Miami, Florida 33170

#### **Basic Details**

| Property Type:        | <b>Commercial Land</b> |  |
|-----------------------|------------------------|--|
| Property Sub<br>Type: | Commercial             |  |
| Listing Type:         | For Sale               |  |
| Listing ID:           | A11544839              |  |
| Price:                | \$1,950,000            |  |
| Lot Area:             | 0.70 Acre              |  |

### Features

Lot Features: Corner Location, Corner Lot, County Location,

Lot, County Location, Cleared Land, 1-2.5 Acres, No Bldg Included

√ Sewer: Other

Water Front: 1