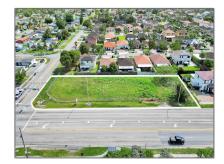

# Commercial Land

- 22401 SW 112th Ave, Miami, Florida 33170

#### **Basic Details**

| Property Type:        | <b>Commercial Land</b> |  |
|-----------------------|------------------------|--|
| Property Sub<br>Type: | Commercial             |  |
| Listing Type:         | For Sale               |  |
| Listing ID:           | A11544839              |  |
| Price:                | \$1,950,000            |  |
| Lot Area:             | 0.70 Acre              |  |

### Features

Lot Features: Corner Location, Corner Lot, County Location,

Lot, County Location, Cleared Land, 1-2.5 Acres, No Bldg Included

√ Sewer: Other

Water Front: 1