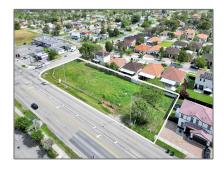

# Commercial Land

- 22401 SW 112th Ave, Miami, Florida 33170

#### **Basic Details**

| Property Type:        | <b>Commercial Land</b> |  |
|-----------------------|------------------------|--|
| Property Sub<br>Type: | Commercial             |  |
| Listing Type:         | For Sale               |  |
| Listing ID:           | A11544839              |  |
| Price:                | \$1,950,000            |  |
| Lot Area:             | 0.70 Acre              |  |

### Features

Lot Features: Corner Location, Corner Lot, County Location,

Lot, County Location, Cleared Land, 1-2.5 Acres, No Bldg Included

√ Sewer: Other

Water Front: 1