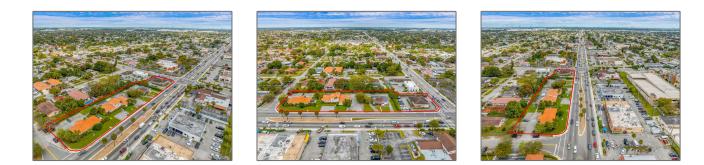

# Commercial Land

- 4930 Palm Ave, Hialeah, Florida 33012

## Address Map

| Country:       | US                |  |
|----------------|-------------------|--|
| State:         | FL                |  |
| County:        | Miami-Dade County |  |
| City:          | Hialeah           |  |
| Zipcode:       | 33012             |  |
| Street:        | 4930 Palm Ave     |  |
| Street Number: | 4930              |  |
| Building Name: | ULELAH REV PLAT   |  |
| Floor Number:  | 0                 |  |
| Longitude:     | W81° 43' 0.1''    |  |
| Latitude:      | N25° 52' 1.7''    |  |
| Parcel Number: | 04-21-31-031-1180 |  |
| Zoning:        | 4800              |  |