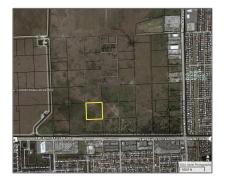

# Commercial Land

- SW 145th AVE, Miami, Florida 33184

### Address Map

| Country:       | US                    |  |
|----------------|-----------------------|--|
| State:         | FL                    |  |
| County:        | Miami-Dade County     |  |
| City:          | Miami                 |  |
| Zipcode:       | 33184                 |  |
| Street:        | SW 145th AVE          |  |
| Building Name: | EVERGLADES<br>GARDENS |  |
| Floor Number:  | 0                     |  |
| Longitude:     | W81° 34' 9.8''        |  |
| Latitude:      | N25° 45' 10.7''       |  |
| Parcel Number: | 30-49-03-003-0350     |  |
| Zoning:        | 8900                  |  |