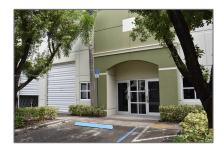

## Commercial Sale

- Address not available!

## Basic Details

| Property Type:        | Commercial Sale                                   |
|-----------------------|---------------------------------------------------|
| Property Sub<br>Type: | Industrial                                        |
| Listing Type:         | For Sale                                          |
| Listing ID:           | A11485038                                         |
| Price:                | \$6,000                                           |
| Year Built:           | 2007                                              |
| Built up area:        | 2,602 Sqft                                        |
| √ Type of Business    | Office/warehouse Combination, Light Manufacturing |