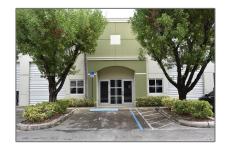

## Commercial Sale

- Address not available!

## Basic Details

| Property Type:        | Commercial Sale                                   |
|-----------------------|---------------------------------------------------|
| Property Sub<br>Type: | Industrial                                        |
| Listing Type:         | For Sale                                          |
| Listing ID:           | A11485038                                         |
| Price:                | \$6,000                                           |
| Year Built:           | 2007                                              |
| Built up area:        | 2,602 Sqft                                        |
| √ Type of Business    | Office/warehouse Combination, Light Manufacturing |