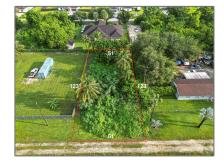

# Commercial Land

- 190 355, Florida City, Florida 33034

### Address Map

| Country:       | US                |  |
|----------------|-------------------|--|
| State:         | FL                |  |
| County:        | Miami-Dade County |  |
| City:          | Florida City      |  |
| Zipcode:       | 33034             |  |
| Street:        | 190 355           |  |
| Street Number: | 190               |  |
| Building Name: | FLA CITY MANOR    |  |
| Floor Number:  | 0                 |  |
| Longitude:     | W81° 30' 3.3''    |  |
| Latitude:      | N25° 26' 15.9"    |  |
| Parcel Number: | 30-78-26-006-0720 |  |
| Zoning:        | 2100              |  |
|                |                   |  |