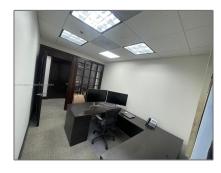

## **Basic Details**

**Commercial Sale** Property Type: **Property Sub** Office Type: For Sale Listing Type: A11541209 Listing ID: Price: \$895 Year Built: 1968 Built up area: 2,441 Sqft Type of Business: Office Space, Professional

## **Features**

✓ Heating System: Central Electric, Central Building A/c
 ✓ Cooling System: Central Building A/c
 ✓ Security: Security Guard, Security System
 ✓ Flooring: Carpet, Marble/slate Floors
 ✓ Sewer: Public Sanitation