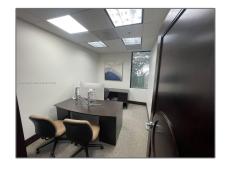

## **Basic Details**

**Commercial Sale** Property Type: **Property Sub** Office Type: For Sale Listing Type: A11541209 Listing ID: Price: \$895 Year Built: 1968 Built up area: 2,441 Sqft Type of Business: Office Space, Professional

## **Features**

✓ Heating System: Central Electric, Central Building A/c
 ✓ Cooling System: Central Building A/c
 ✓ Security: Security Guard, Security System
 ✓ Flooring: Carpet, Marble/slate Floors
 ✓ Sewer: Public Sanitation