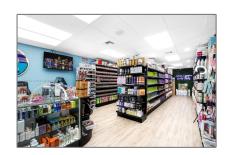

## Basic Details

| Property Type:      | Business<br>Opportunity |  |
|---------------------|-------------------------|--|
| Listing Type:       | For Sale                |  |
| Listing ID:         | A11538958               |  |
| Price:              | \$200,000               |  |
| Year Built:         | 1980                    |  |
| √ Type of Business: | Retail, Barber/beauty   |  |