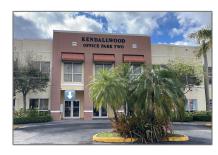

| Street Number:          | 12001                          |  |
|-------------------------|--------------------------------|--|
| Building Name:          | Kendallwood Office<br>Park Two |  |
| Floor Number:           | 0                              |  |
| Longitude:              | W81° 35′ 52.8′′                |  |
| Latitude:               | N25° 39' 22.3''                |  |
| Unit Number:            | 102                            |  |
| Parcel Number:          | 30-59-14-122-0020              |  |
| Zoning:                 | 7700                           |  |
| √ Street pre Direction: | Sw                             |  |