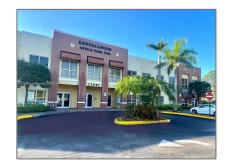

# Commercial Sale

- 12001 SW 128th Ct # 102, Miami, Florida 33186

| Street Number:          | 12001                          |  |
|-------------------------|--------------------------------|--|
| Building Name:          | Kendallwood Office<br>Park Two |  |
| Floor Number:           | 0                              |  |
| Longitude:              | W81° 35′ 52.8′′                |  |
| Latitude:               | N25° 39' 22.3''                |  |
| Unit Number:            | 102                            |  |
| Parcel Number:          | 30-59-14-122-0020              |  |
| Zoning:                 | 7700                           |  |
| √ Street pre Direction: | Sw                             |  |