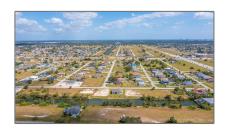

# Commercial Land

- 1341 NW 15th ave, Cape Coral, Florida 33993





### **Basic Details**

| Property Type: | <b>Commercial Land</b> |  |
|----------------|------------------------|--|
| Listing Type:  | For Sale               |  |
| Listing ID:    | A11540530              |  |
| Price:         | \$2,200,000            |  |
| Lot Area:      | 1.50 Acre              |  |

### Features

| Inside Lot, 1-2.5 Acres |
|-------------------------|
| Other                   |
| 1                       |
|                         |

# **Appliances**



Other Utilities Available, Sewer Connected, Water Connected, Other, Sewer Available, Water Available, Irrigation Water

# Address Map

| Country:                | US               |  |
|-------------------------|------------------|--|
| State:                  | FL               |  |
| County:                 | Lee