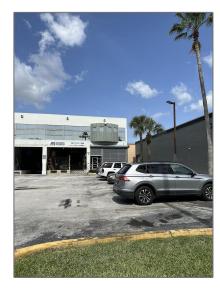

## Commercial Sale

- 2201 NW 102nd Pl # 6A, Doral, Florida 33172

Listing ID: **A11539730** 

Price: **\$2,600,000** 

Year Built: 1994

Built up area: **6,192 Sqft** 

√ Type of Business: Industrial, Warehouse Space