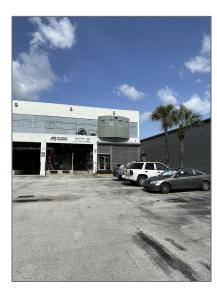

## Commercial Sale

- 2201 NW 102nd Pl # 6A, Doral, Florida 33172

Listing ID: **A11539730** 

Price: **\$2,600,000** 

Year Built: 1994

Built up area: **6,192 Sqft** 

√ Type of Business: Industrial, Warehouse Space