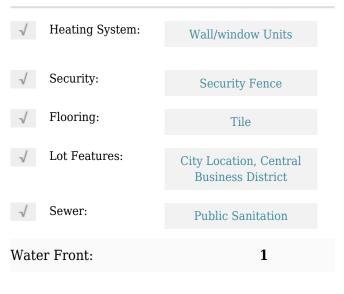

3136









## **Basic Details**

| Property Type:        | <b>Commercial Sale</b>                         |
|-----------------------|------------------------------------------------|
| Property Sub<br>Type: | Income/multifamily                             |
| Listing Type:         | For Sale                                       |
| Listing ID:           | A11442506                                      |
| Price:                | \$1,575,000                                    |
| Year Built:           | 1954                                           |
| Built up area:        | 1 Sqft                                         |
| √ Type of Busi        | ness: Apartments, Residential-<br>multi-family |
|                       |                                                |

## Features



## Address Map

| Country: | US                |
|----------|-------------------|
| State:   | FL                |
| County:  | Miami-Dade County |
| City:    | Miami             |
| Zipcode: | 33136             |
| Street:  | 225 NW 16th St    |

| Street Number:          | 225               |  |
|-------------------------|-------------------|--|
| Floor Number:           | 0                 |  |
| Longitude:              | W81° 48' 2.4''    |  |
| Latitude:               | N25° 47' 25.6''   |  |
| Parcel Number:          | 01-31-36-021-1710 |  |
| Zoning:                 | 6107              |  |
| ✓ Street pre Direction: | Nw                |  |