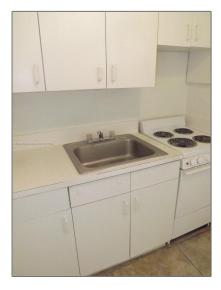

## **Basic Details**

| Property Type:        | <b>Commercial Sale</b>                         |
|-----------------------|------------------------------------------------|
| Property Sub<br>Type: | Income/multifamily                             |
| Listing Type:         | For Sale                                       |
| Listing ID:           | A11442506                                      |
| Price:                | \$1,575,000                                    |
| Year Built:           | 1954                                           |
| Built up area:        | 1 Sqft                                         |
| √ Type of Busi        | ness: Apartments, Residential-<br>multi-family |
|                       |                                                |