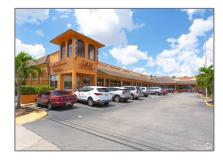

# Commercial Land

- 5378 W 12th Ave, Hialeah, Florida 33012

1

US

## Address Map

Country:

Water Front:

| -              |                   |  |
|----------------|-------------------|--|
| State:         | FL                |  |
| County:        | Miami-Dade County |  |
| City:          | Hialeah           |  |
| Zipcode:       | 33012             |  |
| Street:        | 5378 W 12th Ave   |  |
| Street Number: | 5378              |  |
| Building Name: | Elk Sub           |  |
| Floor Number:  | 0                 |  |
| Longitude:     | W81° 41' 32.2"    |  |
| Latitude:      | N25° 52' 14.7"    |  |
| Direction:     | TAKE 49ST OR      |  |

**103ST TO WEST 12** 

AVENUE AND GO NORTH TO 53ST. THERES A CAR WASH AT THE SHOPPING CENTER

Parcel Number: **04-20-35-074-0020** 

Zoning: B-1

√

Street pre W Direction:

-