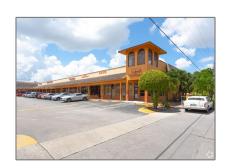

# Commercial Land

- 5378 W 12th Ave, Hialeah, Florida 33012

1

US

## Address Map

Country:

Water Front:

| -              |                   |  |
|----------------|-------------------|--|
| State:         | FL                |  |
| County:        | Miami-Dade County |  |
| City:          | Hialeah           |  |
| Zipcode:       | 33012             |  |
| Street:        | 5378 W 12th Ave   |  |
| Street Number: | 5378              |  |
| Building Name: | Elk Sub           |  |
| Floor Number:  | 0                 |  |
| Longitude:     | W81° 41' 32.2"    |  |
| Latitude:      | N25° 52' 14.7"    |  |
| Direction:     | TAKE 49ST OR      |  |

**103ST TO WEST 12** 

AVENUE AND GO NORTH TO 53ST. THERES A CAR WASH AT THE SHOPPING CENTER

Parcel Number: **04-20-35-074-0020** 

Zoning: B-1

√

Street pre W Direction:

-