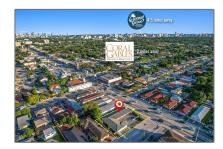

## Commercial Sale

- Address not available!

## Basic Details

| Property Type:        | Commercial Sale  |
|-----------------------|------------------|
| Property Sub<br>Type: | Hotel/motel      |
| Listing Type:         | For Sale         |
| Listing ID:           | A11538372        |
| Price:                | \$2,600,000      |
| Year Built:           | 1953             |
| Lot Area:             | <b>0.29</b> Acre |
| Built up area:        | 4,124 Sqft       |
| √ Type of Business:   | Hotel/motel      |