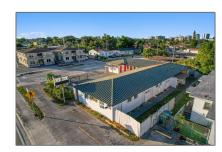

## Basic Details

| Property Type:        | Commercial Sale  |
|-----------------------|------------------|
| Property Sub<br>Type: | Hotel/motel      |
| Listing Type:         | For Sale         |
| Listing ID:           | A11538372        |
| Price:                | \$2,600,000      |
| Year Built:           | 1953             |
| Lot Area:             | <b>0.29</b> Acre |
| Built up area:        | 4,124 Sqft       |
| √ Type of Business:   | Hotel/motel      |

## Features

| √ Heating System: | Wall/window Units                          |
|-------------------|--------------------------------------------|
| √ Cooling System: | Wall/window Unit(s)                        |
| √ Security:       | Smoke Detector(s)                          |
| √ Roof Deck:      | Other                                      |
| √ Parking:        | Common                                     |
| √ Flooring:       | Tile                                       |
| √ Lot Features:   | City Location, Corner<br>Lot, Near Airport |
| √ Sewer:          | Public Sanitation                          |
| Water Front:      | 1                                          |