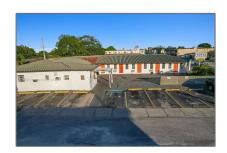

## Basic Details

| Property Type:        | Commercial Sale  |
|-----------------------|------------------|
| Property Sub<br>Type: | Hotel/motel      |
| Listing Type:         | For Sale         |
| Listing ID:           | A11538372        |
| Price:                | \$2,600,000      |
| Year Built:           | 1953             |
| Lot Area:             | <b>0.29</b> Acre |
| Built up area:        | 4,124 Sqft       |
| √ Type of Business:   | Hotel/motel      |

## Features

| √ Heating System: | Wall/window Units                          |
|-------------------|--------------------------------------------|
| √ Cooling System: | Wall/window Unit(s)                        |
| √ Security:       | Smoke Detector(s)                          |
| √ Roof Deck:      | Other                                      |
| √ Parking:        | Common                                     |
| √ Flooring:       | Tile                                       |
| √ Lot Features:   | City Location, Corner<br>Lot, Near Airport |
| √ Sewer:          | Public Sanitation                          |
| Water Front:      | 1                                          |