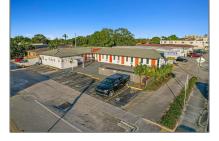

## **Business Opportunity**

- 4871 W Flagler St, Miami, Florida 33134

## **Basic Details**

| Property Type:                 | Business<br>Opportunity |
|--------------------------------|-------------------------|
| Property Sub<br>Type:          | Hotel/motel             |
| Listing Type:                  | For Sale                |
| Listing ID:                    | A11538370               |
| Price:                         | \$2,600,000             |
| Year Built:                    | 1953                    |
| $\checkmark$ Type of Business: | Other                   |