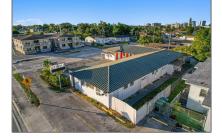

## **Business Opportunity**

- 4871 W Flagler St, Miami, Florida 33134

## **Basic Details**

| Property Type:                 | Business<br>Opportunity |
|--------------------------------|-------------------------|
| Property Sub<br>Type:          | Hotel/motel             |
| Listing Type:                  | For Sale                |
| Listing ID:                    | A11538370               |
| Price:                         | \$2,600,000             |
| Year Built:                    | 1953                    |
| $\checkmark$ Type of Business: | Other                   |