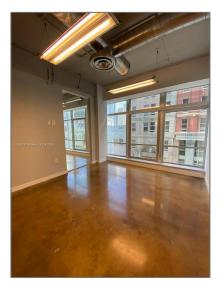

## **Basic Details**

| Property Type:        | <b>Commercial Sale</b> |
|-----------------------|------------------------|
| Property Sub<br>Type: | Office                 |
| Listing Type:         | For Sale               |
| Listing ID:           | A11538786              |
| Price:                | \$535,000              |
| Year Built:           | 1952                   |
| Built up area:        | 1,393 Sqft             |
| √ Type of Business    | Office Space           |

## Features

| ✓ Heating System:       | Central Building A/c                                         |
|-------------------------|--------------------------------------------------------------|
| ✓ Cooling System:       | Central Building A/c                                         |
| ✓ Security:             | Fire Sprinkler System,<br>Security Guard, Security<br>System |
| $\checkmark$ Roof Deck: | Concrete                                                     |
| √ Parking:              | Valet                                                        |
| √ Flooring:             | Concrete                                                     |
| √ Sewer:                | Public Sanitation                                            |
| Water Front:            | 1                                                            |