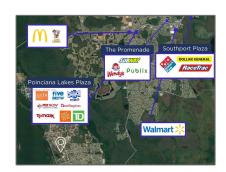

### Address Map

Longitude:

| Country:       | US                               |  |
|----------------|----------------------------------|--|
| State:         | FL                               |  |
| County:        | Osceola County                   |  |
| City:          | Kissimmee                        |  |
| Zipcode:       | 34759                            |  |
| Street:        | 0 Mediterranean Dr               |  |
| Street Number: | 0                                |  |
| Building Name: | POINCIANA<br>NEIGHBORHOOD 2<br>W |  |
| Floor Number:  | 0                                |  |

W82° 29' 1.4"

Latitude: **N28° 4' 50.6"** 

Direction: South on John

Young Pkwy., LT on
Pleasant Hill Rd.
(becomes Cypress
Parkway), LT on
Marigold (becomes
Poinciana
Parkway), RT on
Lake Marion Creek
Dr., RT on Pine
Street, LT on
Caspian Rd., LT on
Mediterranean Dr.