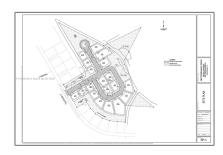

# Commercial Land

- 0 Mediterranean Dr, Kissimmee, Florida 34759

### Address Map

Longitude:

| Country:       | US                               |  |
|----------------|----------------------------------|--|
| State:         | FL                               |  |
| County:        | Osceola County                   |  |
| City:          | Kissimmee                        |  |
| Zipcode:       | 34759                            |  |
| Street:        | 0 Mediterranean Dr               |  |
| Street Number: | 0                                |  |
| Building Name: | POINCIANA<br>NEIGHBORHOOD 2<br>W |  |
| Floor Number:  | 0                                |  |