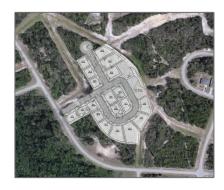

# Commercial Land

- 0 Mediterranean Dr, Kissimmee, Florida 34759

### Address Map

Longitude:

| Country:       | US                               |  |
|----------------|----------------------------------|--|
| State:         | FL                               |  |
| County:        | Osceola County                   |  |
| City:          | Kissimmee                        |  |
| Zipcode:       | 34759                            |  |
| Street:        | 0 Mediterranean Dr               |  |
| Street Number: | 0                                |  |
| Building Name: | POINCIANA<br>NEIGHBORHOOD 2<br>W |  |
| Floor Number:  | 0                                |  |