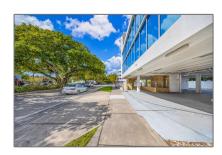

# Commercial Sale

- 1395 SW 22nd St, Miami, Florida 33145

# Property Type: Commercial Sale Property Sub Office Type: Listing Type: For Sale Listing ID: A11535390 Price: \$4,900,000 Year Built: 1972

10,848 Sqft

## Address Map

Built up area:

| Country:       | US                       |  |
|----------------|--------------------------|--|
| State:         | FL                       |  |
| County:        | <b>Miami-Dade County</b> |  |
| City:          | Miami                    |  |
| Zipcode:       | 33145                    |  |
| Street:        | 1395 SW 22nd St          |  |
| Street Number: | 1395                     |  |
| Floor Number:  | 0                        |  |
| Longitude:     | W81° 46' 54.8''          |  |
| Latitude:      | N25° 45' 4.1''           |  |
| Parcel Number: | 01-41-11-008-0230        |  |