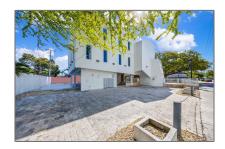

# Commercial Sale

- 1395 SW 22nd St, Miami, Florida 33145

# Property Type: Commercial Sale Property Sub Office Type: Listing Type: For Sale Listing ID: A11535390 Price: \$4,900,000 Year Built: 1972

10,848 Sqft

## Address Map

Built up area:

| Country:       | US                       |  |
|----------------|--------------------------|--|
| State:         | FL                       |  |
| County:        | <b>Miami-Dade County</b> |  |
| City:          | Miami                    |  |
| Zipcode:       | 33145                    |  |
| Street:        | 1395 SW 22nd St          |  |
| Street Number: | 1395                     |  |
| Floor Number:  | 0                        |  |
| Longitude:     | W81° 46' 54.8''          |  |
| Latitude:      | N25° 45' 4.1''           |  |
| Parcel Number: | 01-41-11-008-0230        |  |