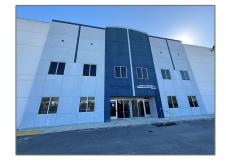

## Commercial Sale

- 10215 NW 62nd St. # 11, Doral, Florida 33178

## **Basic Details**

Property Type: **Commercial Sale Property Sub Industrial** Type: For Sale Listing Type: A11536914 Listing ID: Price: **\$21** Year Built: 2017 Built up area: 13,792 Sqft Type of Business: Industrial, Office/warehouse Combination