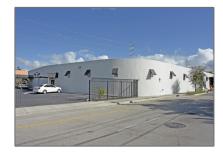

## Commercial Sale

- 1515 NW 22nd St, Miami, Florida 33142

## **Basic Details**

**Commercial Sale** Property Type: **Property Sub** Flex Space Type: For Sale Listing Type: A11537847 Listing ID: Price: **\$20** Year Built: 1947 Lot Area: **0.54** Acre 21,292 Sqft Built up area: Type of Business: Industrial, Office/warehouse Combination

## Address Map

Country: US

State: FL

County: Miami-Dade County

City: Miami

Zipcode: 33142

Street: **1515 NW 22nd St** 

Street Number: 1515