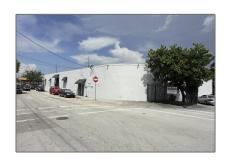

## Commercial Sale

- 1515 NW 22nd St, Miami, Florida 33142

## **Basic Details**

**Commercial Sale** Property Type: **Property Sub** Flex Space Type: For Sale Listing Type: A11537847 Listing ID: Price: **\$20** Year Built: 1947 Lot Area: **0.54** Acre 21,292 Sqft Built up area: Type of Business: Industrial, Office/warehouse Combination

## Address Map

Country: US

State: FL

County: Miami-Dade County

City: Miami

Zipcode: 33142

Street: **1515 NW 22nd St** 

Street Number: 1515