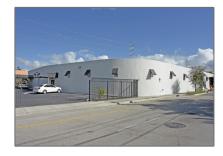

## Commercial Sale

- 1515 NW 22nd St, Miami, Florida 33142

## **Basic Details**

**Commercial Sale** Property Type: **Property Sub** Flex Space Type: For Sale Listing Type: A11537839 Listing ID: Price: **\$20** Year Built: 1947 Lot Area: **0.54** Acre Built up area: 21,292 Sqft Type of Business: Industrial, Office/warehouse Combination