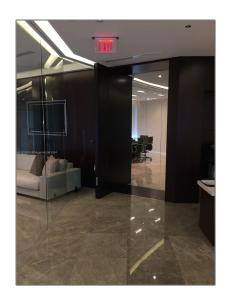

## **Basic Details**

| Property Type: C      | ommercial Sale               |
|-----------------------|------------------------------|
| Property Sub<br>Type: | Office                       |
| Listing Type:         | For Sale                     |
| Listing ID:           | A11535810                    |
| Price:                | \$3,768,219                  |
| Year Built:           | 2007                         |
| Built up area:        | 110,000 Sqft                 |
| Type of Business:     | Condominium, Office<br>Space |