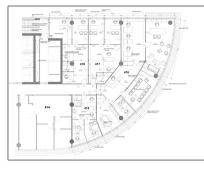

## **Basic Details**

| Property Type: C      | ommercial Sale               |
|-----------------------|------------------------------|
| Property Sub<br>Type: | Office                       |
| Listing Type:         | For Sale                     |
| Listing ID:           | A11535810                    |
| Price:                | \$3,768,219                  |
| Year Built:           | 2007                         |
| Built up area:        | 110,000 Sqft                 |
| Type of Business:     | Condominium, Office<br>Space |

| Street:                    | 20900 NE 30th Ave<br># 415                                                                                                                                                                                                     |  |
|----------------------------|--------------------------------------------------------------------------------------------------------------------------------------------------------------------------------------------------------------------------------|--|
| Street Number:             | 20900                                                                                                                                                                                                                          |  |
| Building Name:             | OneAventura                                                                                                                                                                                                                    |  |
| Floor Number:              | 0                                                                                                                                                                                                                              |  |
| Longitude:                 | W81° 51' 25.5''                                                                                                                                                                                                                |  |
| Latitude:                  | N25° 58' 9.9''                                                                                                                                                                                                                 |  |
| Unit Number:               | 404-405-406-413-4<br>14-415                                                                                                                                                                                                    |  |
| Direction:                 | One Aventura is in<br>the heart of<br>Aventura, on US1<br>across from the<br>Aventura Hospital,<br>next to Best Buy<br>and Aventura<br>Lakes, blocks from<br>Aventura mall,<br>within 5 minutes of<br>I-95 and the<br>beaches. |  |
| Parcel Number:             | 28-12-34-081-1280                                                                                                                                                                                                              |  |
| Zoning:                    | 9500                                                                                                                                                                                                                           |  |
| √ Street pre<br>Direction: | Ne                                                                                                                                                                                                                             |  |