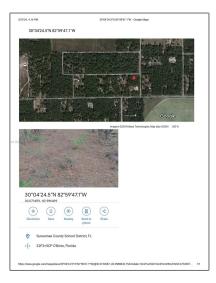

# **Commercial Land**

- state road 129, Other City - In The State Of Florida, Florida 32064

### Address Map

| Country:       | US                                      |  |
|----------------|-----------------------------------------|--|
| State:         | FL                                      |  |
| County:        | Other Florida<br>County                 |  |
| City:          | Other City - In The<br>State Of Florida |  |
| Zipcode:       | 32064                                   |  |
| Street:        | state road 129                          |  |
| Street Number: | Lot 17                                  |  |
| Building Name: | hammock oak                             |  |
| Floor Number:  | 0                                       |  |