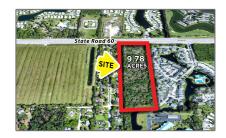

### **Basic Details**

| Property Type: | <b>Commercial Land</b> |
|----------------|------------------------|
| Listing Type:  | For Sale               |
| Listing ID:    | A11535554              |
| Price:         | \$2,490,000            |
| Lot Area:      | 9.78 Acre              |

## Address Map

| Country:       | US                           |  |
|----------------|------------------------------|--|
| State:         | FL                           |  |
| County:        | <b>Indian River County</b>   |  |
| City:          | Vero Beach                   |  |
| Zipcode:       | 32966                        |  |
| Street:        | 7055 20th St                 |  |
| Street Number: | 7055                         |  |
| Building Name: | INDIAN RIVER<br>FARMS COMPAN |  |
| Floor Number:  | 0                            |  |
| Longitude:     | W81° 31' 38.4"               |  |
| Latitude:      | N27° 38' 18.1"               |  |
| Parcel Number: | 3339060000101100<br>0003.0   |  |
| Zoning:        | RS-6                         |  |