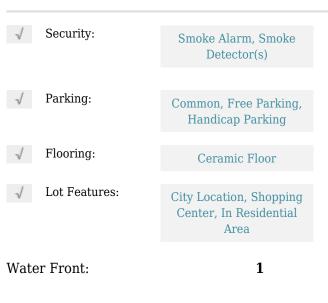

## **Commercial Sale**

- 14211 SW 42nd St # 33B, Miami, Florida 33175





## **Basic Details**

| Property Type:                 | Commercial Sale                    |
|--------------------------------|------------------------------------|
| Property Sub<br>Type:          | Retail                             |
| Listing Type:                  | For Sale                           |
| Listing ID:                    | A11534375                          |
| Price:                         | \$3,175,000                        |
| Year Built:                    | 2008                               |
| Built up area:                 | 4,300 Sqft                         |
| $\checkmark$ Type of Business: | Restaurant/bar, Shopping<br>Center |

## Features



## Address Map

| Country:       | US                        |  |
|----------------|---------------------------|--|
| State:         | FL                        |  |
| County:        | Miami-Dade County         |  |
| City:          | Miami                     |  |
| Zipcode:       | 33175                     |  |
| Street:        | 14211 SW 42nd St<br># 33B |  |
| Street Number: | 14211                     |  |
| Building Name: | BIRD ROAD PLAZA<br>CONDO  |  |
| Floor Number:  | 0                         |  |

| Longitude:                 | W81° 34' 32.3''   |
|----------------------------|-------------------|
| Latitude:                  | N25° 43' 45.4''   |
| Unit Number:               | 33A - 33B         |
| Parcel Number:             | 30-49-15-088-0340 |
| Zoning: