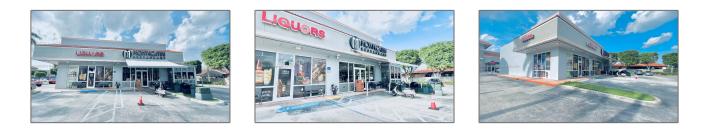

## **Commercial Sale**

- 14211 SW 42nd St # 33B, Miami, Florida 33175

## **Basic Details**

| Property Type:                 | Commercial Sale                    |
|--------------------------------|------------------------------------|
| Property Sub<br>Type:          | Retail                             |
| Listing Type:                  | For Sale                           |
| Listing ID:                    | A11534375                          |
| Price:                         | \$3,175,000                        |
| Year Built:                    | 2008                               |
| Built up area:                 | 4,300 Sqft                         |
| $\checkmark$ Type of Business: | Restaurant/bar, Shopping<br>Center |

## Address Map

| Country:       | US                        |  |
|----------------|---------------------------|--|
| State:         | FL                        |  |
| County:        | Miami-Dade County         |  |
| City:          | Miami                     |  |
| Zipcode:       | 33175                     |  |
| Street:        | 14211 SW 42nd St<br># 33B |  |
| Street Number: | 14211                     |  |
| Building Name: | BIRD ROAD PLAZA<br>CONDO  |  |
| Floor Number:  | 0                         |  |