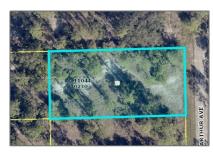

### Address Map

Latitude:

| Country:       | US                                         |  |
|----------------|--------------------------------------------|--|
| State:         | FL                                         |  |
| County:        | Lee County                                 |  |
| City:          | Lehigh Acres                               |  |
| Zipcode:       | 33920                                      |  |
| Street:        | 2321 MACARTHUR<br>AVE 2321<br>MCARTHUR AVE |  |
| Street Number: | 2321 MACARTHUR<br>AVE                      |  |
| Floor Number:  | 0                                          |  |
| Longitude:     | W82° 24' 25.3''                            |  |

N26° 41' 11.8"

| Parcel Number:       | 10359400 |
|----------------------|----------|
| i di coi i (diliboi) | 10000100 |

Zoning: **RESIDENTIAL** 

\_