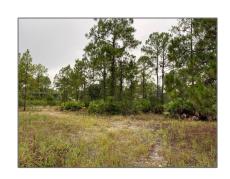

# Commercial Land

- 2321 MACARTHUR AVE 2321 MCARTHUR AVE, Lehigh Acres, Florida 33920

#### **Features**

✓ Lot Features: City Location, Corner Lot, 5 To Less Than 10 Acre Lot

√ Sewer: Septic Tank

Water Front: 1