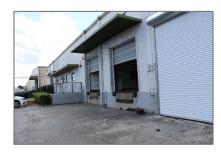

## Commercial Sale

- 1950 NW 70th Ave, Miami, Florida 33126

## **Basic Details**

| Property Type:        | <b>Commercial Sale</b>          |
|-----------------------|---------------------------------|
| Property Sub<br>Type: | Industrial                      |
| Listing Type:         | For Sale                        |
| Listing ID:           | A11534975                       |
| Price:                | \$22                            |
| Year Built:           | 1969                            |
| Built up area:        | 53,896 Sqft                     |
| √ Type of Business    | Office/warehouse<br>Combination |