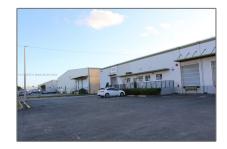

## Commercial Sale

- 1950 NW 70th Ave, Miami, Florida 33126

## **Basic Details**

| Property Type:        | <b>Commercial Sale</b>          |
|-----------------------|---------------------------------|
| Property Sub<br>Type: | Industrial                      |
| Listing Type:         | For Sale                        |
| Listing ID:           | A11534975                       |
| Price:                | \$22                            |
| Year Built:           | 1969                            |
| Built up area:        | 53,896 Sqft                     |
| √ Type of Business    | Office/warehouse<br>Combination |