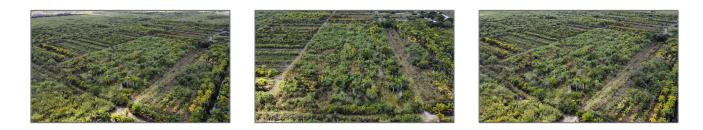

# Commercial Land

- 399 ST & 212 AV, Florida City, Florida 33034





#### **Basic Details**

Property Type:

Listing Type:

Listing ID:

Price:

Lot Area:

### Features

| ✓ Lot Features: | 2.5-5 Acres, County<br>Location, 5 To Less Than<br>10 Acre Lot, No Bldg<br>Included, Lot Located In<br>A Flood Zone |  |
|-----------------|---------------------------------------------------------------------------------------------------------------------|--|
| Water Front:    | 1                                                                                                                   |  |

## Appliances

 $\checkmark$  Utilities:

No Utilities, None

**Commercial Land** 

**For Sale** 

A11534877

\$475,000

4.77 Acre

### Address Map

| Country:      | US