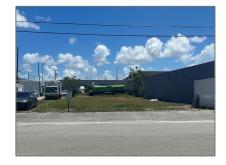

# Commercial Sale

- 700 W 28 St, Hialeah, Florida 33010

#### Property Type: **Commercial Sale Property Sub Industrial** Type: Listing Type: For Sale Listing ID: A11531562 \$849,000 Price: 9,240 Acre Lot Area: 9,240 Sqft Built up area: Type of Business: Light Manufacturing

# Address Map

| Country:       | US                       |  |
|----------------|--------------------------|--|
| State:         | FL                       |  |
| County:        | <b>Miami-Dade County</b> |  |
| City:          | Hialeah                  |  |
| Zipcode:       | 33010                    |  |
| Street:        | 700 W 28 St              |  |
| Street Number: | 700                      |  |
| Floor Number:  | 0                        |  |
| Longitude:     | W81° 42' 13.2''          |  |
| Latitude:      | N25° 50' 48.6''          |  |