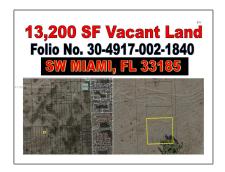

# Commercial Land

- VACANT LAND SOUTH OF SW 157 AVENUE MIAMI, Miami, Florida 33185

### **Basic Details**

Property Type: Commercial Land

Listing Type: For Sale

Listing ID: A11533740

Price: \$50,000

Lot Area: 0.30 Acre

## Address Map

Country: US

State: FL

County: Miami-Dade County

City: Miami

Zipcode: 33185

Street: VACANT LAND SOUTH OF SW 157

AVENUE MIAMI

Building Name: ATHOL SUB

Floor Number: **0** 

Longitude: **W81° 33' 11.6"** 

Latitude: **N25° 42' 9.1''** 

Direction: USE GPS

Parcel Number: **30-49-17-002-1840** 

Zoning: **8900** 

\_