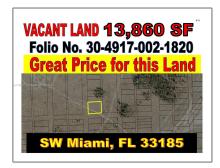

#### **Basic Details**

Property Type: Commercial Land

Listing Type: For Sale

Listing ID: A11533732

Price: \$99,000

Lot Area: 0.32 Acre

### Address Map

Country: US

State: FL

County: Miami-Dade County

City: Miami

Zipcode: 33185

Street: LAND SOUTH OF SW 157 AVENUE

**HOMESTEAD** 

Building Name: ATHOL SUB

Floor Number: **0** 

Longitude: E0° 0' 0''

Latitude: N0° 0' 0''

Direction: USE GPS

Parcel Number: **30-49-17-002-1820** 

Zoning: **8900** 

\_