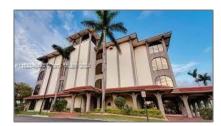

# Commercial Sale

- 15600 SW 15600 SW 288 St # 305a, Homestead, Florida 33033

## Property Type: **Commercial Sale** Office **Property Sub** Type: Listing Type: For Sale Listing ID: A11533464 Price: \$2,900 Year Built: 1974 Built up area: 47,000 Sqft Type of Business: Office Space, Professional

## Address Map

Country: US

State: FL

County: Miami-Dade County

City: Homestead

| Zipcode:                | 33033                                      |  |
|-------------------------|--------------------------------------------|--|
| Street:                 | 15600 SW 15600<br>SW 288 St # 305a         |  |
| Street Number:          | 15600                                      |  |
| Building Name:          | Homestead Office<br>Park                   |  |
| Floor Number:           | 0                                          |  |
| Longitude:              | W81° 33' 22.8"                             |  |
| Latitude:               | N25° 29' 56"                               |  |
| Unit Number:            | 305a                                       |  |
| Direction:              | Use Google map.<br>Near turnpike &<br>US-1 |  |
| Parcel Number:          | 30-79-04-000-0510                          |  |
| Zoning:                 | 6100                                       |  |
| √ Street pre Direction: | Sw                                         |  |