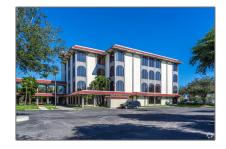

# Commercial Sale

- 15600 SW 15600 SW 288 St # 305a, Homestead, Florida 33033

## Property Type: **Commercial Sale** Office **Property Sub** Type: Listing Type: For Sale Listing ID: A11533464 Price: \$2,900 Year Built: 1974 Built up area: 47,000 Sqft Type of Business: Office Space, Professional

## Address Map

Country: US

State: FL

County: Miami-Dade County

City: Homestead

| Zipcode:                | 33033                                      |  |
|-------------------------|--------------------------------------------|--|
| Street:                 | 15600 SW 15600<br>SW 288 St # 305a         |  |
| Street Number:          | 15600                                      |  |
| Building Name:          | Homestead Office<br>Park                   |  |
| Floor Number:           | 0                                          |  |
| Longitude:              | W81° 33' 22.8"                             |  |
| Latitude:               | N25° 29' 56"                               |  |
| Unit Number:            | 305a                                       |  |
| Direction:              | Use Google map.<br>Near turnpike &<br>US-1 |  |
| Parcel Number:          | 30-79-04-000-0510                          |  |
| Zoning:                 | 6100                                       |  |
| √ Street pre Direction: | Sw                                         |  |