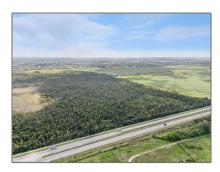

# Commercial Land

- 56th st & 72nd st SW Krome Ave, Unincorporated Dade County, Florida 33193

N25° 42' 20.9"

Direction:

Krome Avenue between SW 56th ST and SW 72nd ST,

Parcel Number: **30-49-30-001-0250** 

Zoning: **9000** 

Street pre Direction:

Sw

-