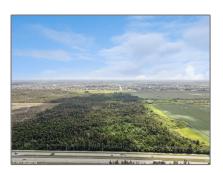

# Commercial Land

- 56th st & 72nd st SW Krome Ave, Unincorporated Dade County, Florida 33193

N25° 42' 20.9"

Direction:

Krome Avenue between SW 56th ST and SW 72nd ST,

Parcel Number: **30-49-30-001-0250** 

Zoning: **9000** 

Street pre Direction:

Sw

-