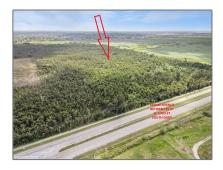

# Commercial Land

- 56th st & 72nd st SW Krome Ave, Unincorporated Dade County, Florida 33193

N25° 42' 20.9"

Direction:

Krome Avenue between SW 56th ST and SW 72nd ST,

Parcel Number: **30-49-30-001-0250** 

Zoning: **9000** 

Street pre Direction:

Sw

-