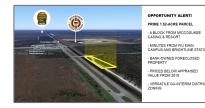

## Commercial Land

- SW 174th Ave, Miami, Florida 33194

## **Basic Details**

| Property Type: | <b>Commercial Land</b> |
|----------------|------------------------|
| Listing Type:  | For Sale               |
| Listing ID:    | A11528090              |
| Price:         | \$210,000              |
| Lot Area:      | <b>1.52 Acre</b>       |

## Address Map

Features

| Country:       | US                              |  |
|----------------|---------------------------------|--|
| State:         | FL                              |  |
| County:        | Miami-Dade County               |  |
| City:          | Miami                           |  |
| Zipcode:       | 33194                           |  |
| Street:        | SW 174th Ave                    |  |
| Building Name: | MIAMI<br>EVERGLADE LAND<br>COMP |  |
| Floor Number:  | 0                               |  |
| Longitude:     | W81° 31' 32.7''                 |  |
| Latitude:      | N25° 34' 21''                   |  |
| Parcel Number: | 30-49-06-001-0121               |  |
| Zoning:        | 8900                            |  |
| Zomng:         | 8900                            |  |