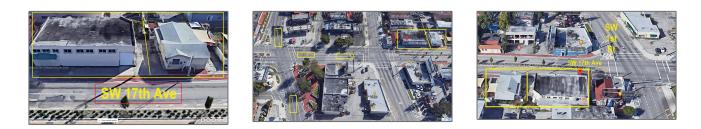

## Commercial Sale

- 109 SW 17th Ave, Miami, Florida 33135

1

\_

## Address Map

| Country:       | US                |  |
|----------------|-------------------|--|
| State:         | FL                |  |
| County:        | Miami-Dade County |  |
| City:          | Miami             |  |
| Zipcode:       | 33135             |  |
| Street:        | 109 SW 17th Ave   |  |
| Street Number: | 109               |  |
| Floor Number:  | 0                 |  |
| Longitude:     | W81° 46' 38.5''   |  |
| Latitude:      | N25° 46' 19.2''   |  |