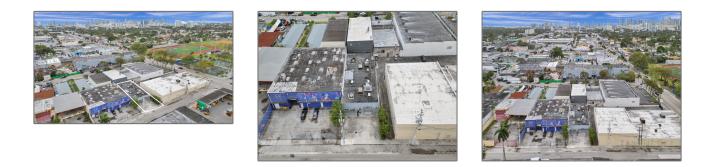

## **Commercial Sale**

- 2047 NW 24th Ave, Miami, Florida 33142

## Address Map

| Country:       | US                |  |
|----------------|-------------------|--|
| State:         | FL                |  |
| County:        | Miami-Dade County |  |
| City:          | Miami             |  |
| Zipcode:       | 33142             |  |
| Street:        | 2047 NW 24th Ave  |  |
| Street Number: | 2047              |  |
| Building Name: | MANU BUILDING     |  |
| Floor Number:  | 0                 |  |