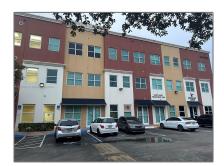

## Commercial Sale

- 3408 W 84th St # 208, Hialeah, Florida 33018









## **Basic Details**

Property Type: Commercial Sale

Property Sub Office
Type:

Listing Type: For Sale

Listing ID: A11532833

Price: \$2,250

Year Built: 2007

## Features

√ Heating System: Central Electric

✓ Cooling System: Central Individual A/c

√ Parking: Common

Water Front: 1

## Address Map

Type of Business:

Country: US

State: FL

County: Miami-Dade County

City: Hialeah

Zipcode: **33018** 

Street: **3408 W 84th St #** 

208

Office Space

Street Number: 3408

Building Name: HIALEAH LAKES OFFICE PARK G CO

Floor Number: **0** 

Longitude: **W81° 38' 50''** 

Latitude: **N25° 53' 49.3''** 

Unit Number: 208

Direction: I-75 TO GRAHAM

DAIRY RD (NW 138 ST) CONTINUE THROUGH INTERSECTION (HIALEAH GRDNS DR) TAKE FIRST LEFT AFTER INTERSECTION INTO HIALEAH LAKES OFFICE PARK.