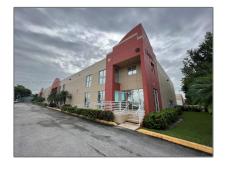

# Commercial Sale

- 13601 SW 143rd Ct # 2, Miami, Florida 33186

## **Commercial Sale** Property Type: **Property Sub Mixed Use** Type: For Sale Listing Type: Listing ID: A11532513 \$3,402,000 Price: Year Built: 2004 Built up area: 11,340 Sqft Type of Business: Industrial, Office/warehouse Combination

## Address Map

Country: US

State: FL

County: Miami-Dade County

City: Miami

Zipcode: 33186

Street: 13601 SW 143rd Ct
# 2

Street Number: 13601 Building Name: **TAMIAMI COMMERCE CENTER** Floor Number: 0 Longitude: W81° 34' 28.5" N25° 38' 25" Latitude: 1 & 2 Unit Number: Direction: **TAKE SW 137 AVE** SOUTH TO 136 ST, **GO WEST TO 143** CT, AND BUILDING IS ON CORNER Parcel Number: 30-59-22-060-0020 Zoning: **7700** Street pre Sw Direction: