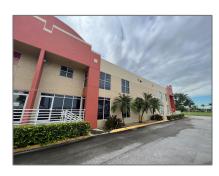

# Commercial Sale

- 13601 SW 143rd Ct # 2, Miami, Florida 33186

## **Commercial Sale** Property Type: **Property Sub Mixed Use** Type: For Sale Listing Type: Listing ID: A11532513 \$3,402,000 Price: Year Built: 2004 Built up area: 11,340 Sqft Type of Business: Industrial, Office/warehouse Combination

## Address Map

Country: US

State: FL

County: Miami-Dade County

City: Miami

Zipcode: 33186

Street: 13601 SW 143rd Ct
# 2

Street Number: 13601 Building Name: **TAMIAMI COMMERCE CENTER** Floor Number: 0 Longitude: W81° 34' 28.5" N25° 38' 25" Latitude: 1 & 2 Unit Number: Direction: **TAKE SW 137 AVE** SOUTH TO 136 ST, **GO WEST TO 143** CT, AND BUILDING IS ON CORNER Parcel Number: 30-59-22-060-0020 Zoning: **7700** Street pre Sw Direction: