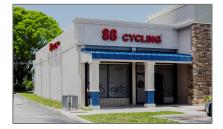

# **Business Opportunity**

- 14097 SW 88th St, Miami, Florida 33186

# Address Map

| Country:       | US                       |  |
|----------------|--------------------------|--|
| State:         | FL                       |  |
| County:        | <b>Miami-Dade County</b> |  |
| City:          | Miami                    |  |
| Zipcode:       | 33186                    |  |
| Street:        | 14097 SW 88th St         |  |
| Street Number: | 14097                    |  |
| Building Name: | 88 Cycling, LLC          |  |
| Floor Number:  | 0                        |  |
| Longitude:     | W81° 34' 39.6''          |  |
|                |                          |  |

Latitude: **N25° 41' 9.3"** 

Direction: Business is located

in Kendale Lakes Plaza, on Kendall DR & SW 137th

Ave. Same plaza as El Dorado

Furniture, Hobby Lobby, K-mart,

Party City, Dollar Tree, Burger King and more. Store is right next to

Marshalls.

Parcel Number: 30-49-34-021-0062

Zoning: **6400** 

√ Street pre Direction:

Sw