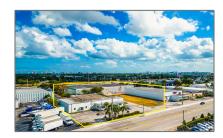

# Commercial Sale

- 956 SW 12th Ave, Pompano Beach, Florida 33069









### **Basic Details**

#### Property Type: **Commercial Sale Property Sub Industrial** Type: Listing Type: **For Sale** Listing ID: A11530941 \$5,500,000 Price: Year Built: **1970** Built up area: 13,286 Sqft Type of Business:

Warehouse Space, Light Manufacturing

#### **Features**

Water Front: 1

## Address Map

| Country:       | US                    |  |
|----------------|-----------------------|--|
| State:         | FL                    |  |
| County:        | <b>Broward County</b> |  |
| City:          | Pompano Beach         |  |
| Zipcode:       | 33069                 |  |
| Street:        | 956 SW 12th Ave       |  |
| Street Number: | 956                   |  |
| Floor Number:  | 0                     |  |
| Longitude:     | W81° 51' 43.1''       |  |
| Latitude:      |