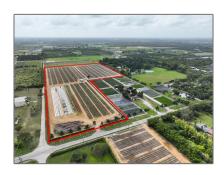

# Commercial Land

- 164XX SW 248 ST, Miami, Florida 33031

#### **Basic Details**

Property Type: Commercial Land

Listing Type: For Sale

Listing ID: A11516456

Price: \$4,110,000

Lot Area: 14.70 Acre

## Address Map

| Country:                | US                       |  |
|-------------------------|--------------------------|--|
| State:                  | FL                       |  |
| County:                 | <b>Miami-Dade County</b> |  |
| City:                   | Miami                    |  |
| Zipcode:                | 33031                    |  |
| Street:                 | 164XX SW 248 ST          |  |
| Street Number:          | 164XX                    |  |
| Floor Number:           | 0                        |  |
| Longitude:              | W81° 30' 13.2"           |  |
| Latitude:               | N25° 32' 8.3"            |  |
| Parcel Number:          | 30-69-29-000-0091        |  |
| Zoning:                 | 9000                     |  |
| √ Street pre Direction: | Sw                       |  |