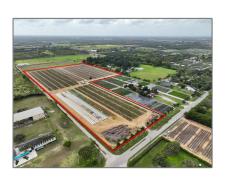

# Commercial Land

- 164XX SW 248 ST, Miami, Florida 33031

#### **Basic Details**

Property Type: Commercial Land

Listing Type: For Sale

Listing ID: A11516456

Price: \$4,110,000

Lot Area: 14.70 Acre

## Address Map

| Country:                | US                       |  |
|-------------------------|--------------------------|--|
| State:                  | FL                       |  |
| County:                 | <b>Miami-Dade County</b> |  |
| City:                   | Miami                    |  |
| Zipcode:                | 33031                    |  |
| Street:                 | 164XX SW 248 ST          |  |
| Street Number:          | 164XX                    |  |
| Floor Number:           | 0                        |  |
| Longitude:              | W81° 30' 13.2"           |  |
| Latitude:               | N25° 32' 8.3"            |  |
| Parcel Number:          | 30-69-29-000-0091        |  |
| Zoning:                 | 9000                     |  |
| √ Street pre Direction: | Sw                       |  |