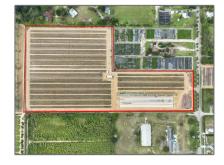

# Commercial Land

- 164XX SW 248 ST, Miami, Florida 33031

#### **Basic Details**

Property Type: Commercial Land

Listing Type: For Sale

Listing ID: A11516456

Price: \$4,110,000

Lot Area: 14.70 Acre

## Address Map

| Country:                | US                       |  |
|-------------------------|--------------------------|--|
| State:                  | FL                       |  |
| County:                 | <b>Miami-Dade County</b> |  |
| City:                   | Miami                    |  |
| Zipcode:                | 33031                    |  |
| Street:                 | 164XX SW 248 ST          |  |
| Street Number:          | 164XX                    |  |
| Floor Number:           | 0                        |  |
| Longitude:              | W81° 30' 13.2"           |  |
| Latitude:               | N25° 32' 8.3"            |  |
| Parcel Number:          | 30-69-29-000-0091        |  |
| Zoning:                 | 9000                     |  |
| √ Street pre Direction: | Sw                       |  |