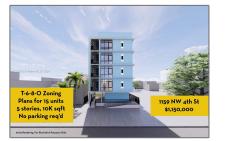

# **Commercial Land**

- 1159 NW 4th St, Miami, Florida 33128

### **Basic Details**

| Property Type:        | <b>Commercial Land</b> |
|-----------------------|------------------------|
| Property Sub<br>Type: | Income/multifamily     |
| Listing Type:         | For Sale               |
| Listing ID:           | A11529812              |
| Price:                | \$1,150,000            |
| Lot Area:             | <b>0.11 Acre</b>       |