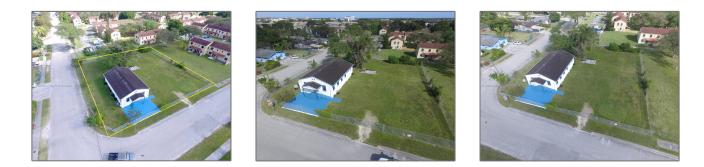

# Commercial Land

- 11440 SW 214th St, Miami, Florida 33189

#### **Basic Details**

| Property Type: | <b>Commercial Land</b> |
|----------------|------------------------|
| Listing Type:  | For Sale               |
| Listing ID:    | A11530023              |
| Price:         | \$1,200,000            |
| Lot Area:      | 0.50 Acre              |