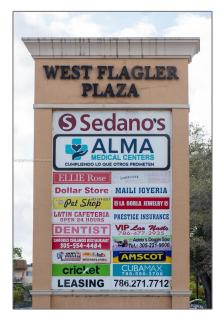

# **Business Opportunity**

- 10780 W Flagler #7, Sweetwater, Florida 33174

## Address Map

Country: US

| State:                  | FL                                                                                                                                                                                    |  |
|-------------------------|---------------------------------------------------------------------------------------------------------------------------------------------------------------------------------------|--|
| County:                 | Miami-Dade County                                                                                                                                                                     |  |
| City:                   | Sweetwater                                                                                                                                                                            |  |
| Zipcode:                | 33174                                                                                                                                                                                 |  |
| Street:                 | 10780 W Flagler #7                                                                                                                                                                    |  |
| Street Number:          | 10780                                                                                                                                                                                 |  |
| Building Name:          | PET SHOP                                                                                                                                                                              |  |
| Floor Number:           | 0                                                                                                                                                                                     |  |
| Longitude:              | W81° 37' 46''                                                                                                                                                                         |  |
| Latitude:               | N25° 46' 3.5''                                                                                                                                                                        |  |
| Direction:              | Located at the intersection of W Flagler St and SW 107th Ave. If coming from the south, travel north on SW 107th Ave, and you'll find the plaza just before W Flagler St on the west. |  |
| Zoning:                 | UC                                                                                                                                                                                    |  |
| √ Street pre Direction: | W                                                                                                                                                                                     |  |