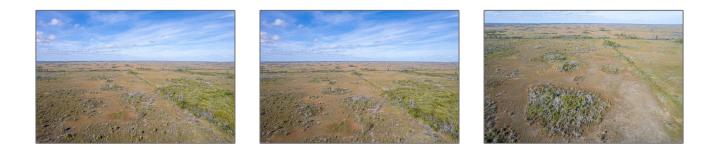

# **Commercial Land**

- 127xx SW 360 Street, Homestead, Florida 33035





#### **Basic Details**

| <b>Commercial Land</b> |
|------------------------|
| For Sale               |
| A11527427              |
| \$225,000              |
| 15 Acre                |
|                        |

### Features

| $\checkmark$ Lot Features: | 10 Or More Acres,<br>County Location, Other<br>Soil Type, No Bldg<br>Included, Marl |
|----------------------------|-------------------------------------------------------------------------------------|
| √ Sewer:                   | Septic Tank                                                                         |
| Water Front:               | 1                                                                                   |

## Appliances

 $\checkmark$  Utilities:

Water Available, No Utilities, None, Irrigation Water

## A