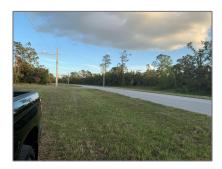

# Commercial Land

- Hamerton, North Port, Florida 34288









#### **Basic Details**

| Property Type: | Commercial Land  |
|----------------|------------------|
| Listing Type:  | For Sale         |
| Listing ID:    | A11528847        |
| Price:         | \$15,990         |
| Lot Area:      | <b>0.25 Acre</b> |

### Features

| $\sqrt{}$ | Lot Features: | Other Location, Less<br>Than 1 Acre |
|-----------|---------------|-------------------------------------|
|           |               |                                     |

Water Front: 1

## **Appliances**



Utilities:

No Utilities, None

## Address Map

| Country:       | US              |  |
|----------------|-----------------|--|
| State:         | FL              |  |
| County:        | Sarasota County |  |
| City:          | North Port      |  |
| Zipcode:       | 34288           |  |