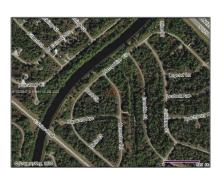

## Address Map

| Country:       | US              |  |
|----------------|-----------------|--|
| State:         | FL              |  |
| County:        | Sarasota County |  |
| City:          | North Port      |  |
| Zipcode:       | 34288           |  |
| Street:        | Hamerton        |  |
| Floor Number:  | 0               |  |
| Longitude:     | E0° 0' 0''      |  |
| Latitude:      | N0° 0' 0''      |  |
| Parcel Number: | 1132 21 2205    |  |