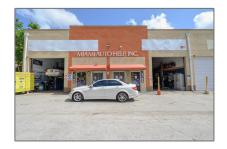

## Commercial Sale

- 11951 SW 144th Ct # 5, Miami, Florida 33186

## **Basic Details**

| Property Type:        | <b>Commercial Sale</b>      |  |
|-----------------------|-----------------------------|--|
| Property Sub<br>Type: | Industrial                  |  |
| Listing Type:         | For Sale                    |  |
| Listing ID:           | A11246707                   |  |
| Price:                | \$1,200,000                 |  |
| Year Built:           | 2002                        |  |
| Built up area:        | 3,000 Sqft                  |  |
| √ Type of Business    | Automotive, Special Purpose |  |