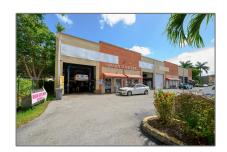

## Commercial Sale

- 11951 SW 144th Ct # 5, Miami, Florida 33186

## **Basic Details**

| Property Type:        | <b>Commercial Sale</b>      |  |
|-----------------------|-----------------------------|--|
| Property Sub<br>Type: | Industrial                  |  |
| Listing Type:         | For Sale                    |  |
| Listing ID:           | A11246707                   |  |
| Price:                | \$1,200,000                 |  |
| Year Built:           | 2002                        |  |
| Built up area:        | 3,000 Sqft                  |  |
| √ Type of Business    | Automotive, Special Purpose |  |