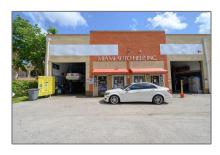

## Commercial Sale

- 11951 SW 144th Ct # 5, Miami, Florida 33186

## **Basic Details**

| Property Type:        | <b>Commercial Sale</b>      |  |
|-----------------------|-----------------------------|--|
| Property Sub<br>Type: | Industrial                  |  |
| Listing Type:         | For Sale                    |  |
| Listing ID:           | A11246707                   |  |
| Price:                | \$1,200,000                 |  |
| Year Built:           | 2002                        |  |
| Built up area:        | 3,000 Sqft                  |  |
| √ Type of Business    | Automotive, Special Purpose |  |